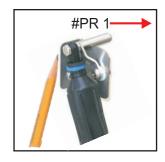

SMART TABS plates in the RUNNING POSITION

SMART TABS plates in the TROLLING POSITION

Substitution for the installation of the standard Transom bracket:

Pg 6 #3 D or SX instruction picture #7: With the PR 500 Handle in the "UP" position it will be necessary to mark the <u>location</u> of the bracket because the mounting holes will be blocked by the actuator. Use the 25 degree Trim Plate Template to locate the PR 500 Bracket position on the transom and mark at least two sides of the bracket location with a pencil as shown in picture PR #1. Cut the PR 500 Foot print Template from the instruction (picture #PR 2). Now align and tape the template to the Transom. Drill two 3/16"(for wood and aluminum) or 7/32" (for fiberglass) mounting hole as shown on the template. Apply Marine sealant around and into the holes, and mount the bracket using the 1/4" sheet metal screws provided.