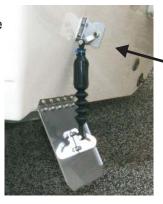

## PR500 Bracket Installation for ProTroller use.

The PR500 Bracket assembly allows you to set the Smart Tabs in two different positions without the use of any additional tools. When the bracket handle is in the "UP" position the Smart Tabs will function as trim tabs. When the bracket handle is in the "DOWN" position Smart Tabs will be fully deployed and function as Trolling Brakes.

SMART TABS plates in the RUNNING POSITION

SMART TABS plates in the TROLLING POSITION

Substitution for the installation of the standard Transom bracket:

Pg 6 #3 D or SX instruction picture #7: With the PR 500 Handle in the "UP" position it will be necessary to mark the <u>location</u> of the bracket because the mounting holes will be blocked by the actuator. Use the 25 degree Trim Plate Template to locate the PR 500 Bracket position on the transom and mark at least two sides of the bracket location with a pencil as shown in picture PR #1. Cut the PR 500 Foot print Template from the instruction (picture #PR 2). Now align and tape the template to the Transom. Drill two 3/16"(for wood and aluminum) or 7/32" (for fiberglass) mounting hole as shown on the template. Apply Marine sealant around and into the holes, and mount the bracket using the 1/4" sheet metal screws provided.