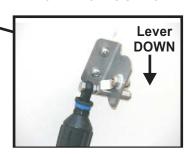

## PR500 Bracket Installation for ProTroller use.

The PR500 Bracket assembly allows you to set the Smart Tabs in two different positions without the use of any additional tools. When the bracket handle is in the "UP" position the Smart Tabs will function as trim tabs. When the bracket handle is in the "DOWN" position Smart Tabs will be fully deployed and function as Trolling Brakes.

Note: For this application the "Handle" must be in the "UP" position during installation.

Follow the instructions on Page 6 of the installation manual and substitute the PR500 Bracket for the standard Transom