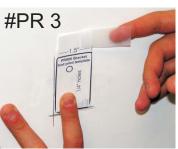

SMART TABS plates in the RUNNING POSITION

SMART TABS plates in the TROLLING POSITION

Substitution for the installation of the standard Transom bracket:

Pg 6 #3 D or SX instruction picture #7: With the PR 500 Handle in the "UP" position it will be necessary to mark the <u>location</u> of the bracket because the mounting holes will be blocked by the actuator. Use the 25 degree Trim Plate Template to locate the PR 500 Bracket position on the transom and mark at least two sides of the bracket location with a pencil as shown in picture PR #1. Cut the PR 500 Foot print Template from the instruction (picture #PR 2). Now align and tape the template to the Transom. Drill two 3/16"(for wood and aluminum) or 7/32" (for fiberglass) mounting hole as shown on the template. Apply Marine sealant around and into the holes, and mount the bracket using the 1/4" sheet metal screws provided.