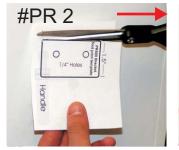

SMART TABS plates in the RUNNING POSITION

SMART TABS plates in the TROLLING POSITION

Substitution for the installation of the standard Transom bracket:

Pg 6 #3 D or SX instruction picture #7: With the PR 500 Handle in the "UP" position it will be necessary to mark the <u>location</u> of the bracket because the mounting holes will be blocked by the actuator. Use the 25 degree Trim Plate Template to locate the PR 500 Bracket position on the transom and mark at least two sides of the bracket location with a pencil as shown in picture PR #1. Cut the PR 500 Foot print Template from the instruction (picture #PR 2). Now align and tape the template to the Transom. Drill two 3/16"(for wood and aluminum) or 7/32" (for fiberglass) mounting hole as shown on the template. Apply Marine sealant around and into the holes, and mount the bracket using the 1/4" sheet metal screws provided.