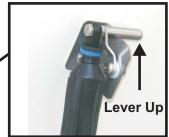

## PR500 Bracket Installation for ProTroller use.

The PR500 Bracket assembly allows you to set the Smart Tabs in two different positions without the use of any additional tools. When the bracket handle is in the "UP" position the Smart Tabs will function as trim tabs. When the bracket handle is in the "DOWN" position Smart Tabs will be fully deployed and function as Trolling Brakes.

Note: For this application the "Handle" must be in the "UP" position during installation.

Follow the instructions on Page 6 of the installation manual and substitute the PR500 Bracket for the standard Transom