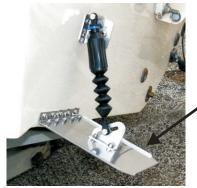

## PR500 Bracket Installation for ProTroller use.

The PR500 Bracket assembly allows you to set the Smart Tabs in two different positions without the use of any additional tools. When the bracket handle is in the "UP" position the Smart Tabs will function as trim tabs. When the bracket handle is in the "DOWN" position Smart Tabs will be fully deployed and function as Trolling Brakes.

SMART TABS plates in the RUNNING POSITION

SMART TABS plates in the TROLLING POSITION

Substitution for the installation of the standard Transom bracket:

Pg 6 #3 D or SX instruction picture #7: With the PR 500 Handle in the "UP" position it will be necessary to mark the <u>location</u> of the bracket because the mounting holes will be blocked by the actuator. Use the 25 degree Trim Plate Template to locate the PR 500 Bracket position on the transom and mark at least two sides of the bracket location with a pencil as shown in picture PR #1. Cut the PR 500 Foot print Template from the instruction (picture #PR 2). Now align and tape the template to the Transom. Drill two 3/16"(for wood and aluminum) or 7/32" (for fiberglass) mounting hole as shown on the template. Apply Marine sealant around and into the holes, and mount the bracket using the 1/4" sheet metal screws provided.