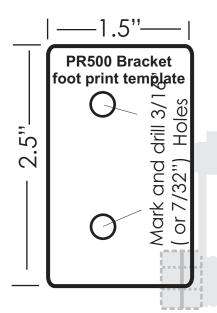

SMART TABS plates in the RUNNING POSITION

SMART TABS plates in the TROLLING POSITION

Substitution for the installation of the standard Transom bracket:

Pg 6 #3 D or SX instruction picture #7: With the PR 500 Handle in the "UP" position it will be necessary to mark the <u>location</u> of the bracket because the mounting holes will be blocked by the actuator. Use the 25 degree Trim Plate Template to locate the PR 500 Bracket position on the transom and mark at least two sides of the bracket location with a pencil as shown in picture PR #1. Cut the PR 500 Foot print Template from the instruction (picture #PR 2). Now align and tape the template to the Transom. Drill two 3/16"(for wood and aluminum) or 7/32" (for fiberglass) mounting hole as shown on the template. Apply Marine sealant around and into the holes, and mount the bracket using the 1/4" sheet metal screws provided.